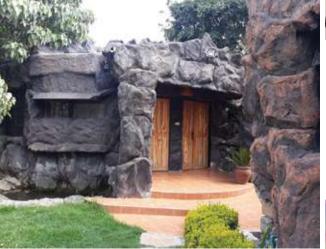

#### African Round Cottage

This is an African artistically designed two-round rooms with interconnected door. The cottage is fitted with;

1.1

- 🛎 Queen size log beds
- 🕹 DSTV
- 🕹 Free Wi-Fi
- Instant water heaters