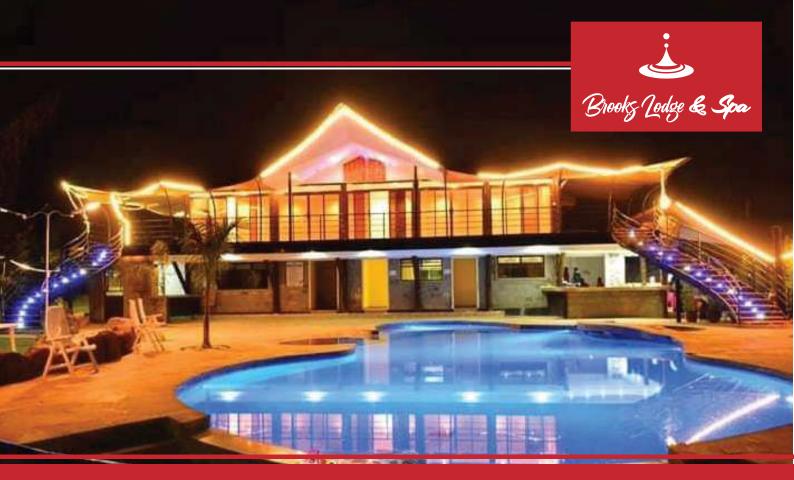

**Brooks Lodge & Spa** is an exclusive and state-of-the-art resort tacked in a bush along Gilgil-Nyahururu road, in Rift Valley, Kenya. The facilities are artistically done to blend with nature.

#### Key Attributes

- The lodge is strategically located just outside Gilgil Business Centre and in close proximity to Gilgil golf course and airstrip.
- 🕹 It's near Pembroke House School (one of the oldest international schools in Kenya).
- The lodge offers a private serene environment, where guests enjoy their stay away from publicity and interference.
- Let The lodge is fast gaining a worldwide reputation for its unique facilities, food & great service; attracting visitors from all over the world.
- 📥 It also a home to many birds species; making it a bird watchers paradise