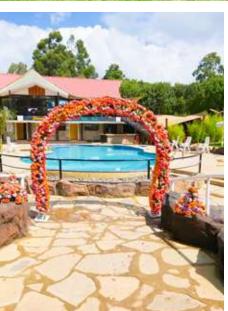

## Wedding and Photoshoot Facilities

As the years pass, memories fade. One day we find ourselves relying more and more on photos, videos, and keepsakes to spark a memory of notable events in our lives. Brooks Lodge and Spa understand this! We have provided you with unique facilities to create the rustic wedding experience that can make your day more memorable. They include;

- 🕹 Wedding gazebo
- 🕹 Bicycle décor
- 🕹 Entrance decors
- 🕹 Love bridge
- 🕹 Eagles waterfall
- 🕹 Spacious field for tents erection