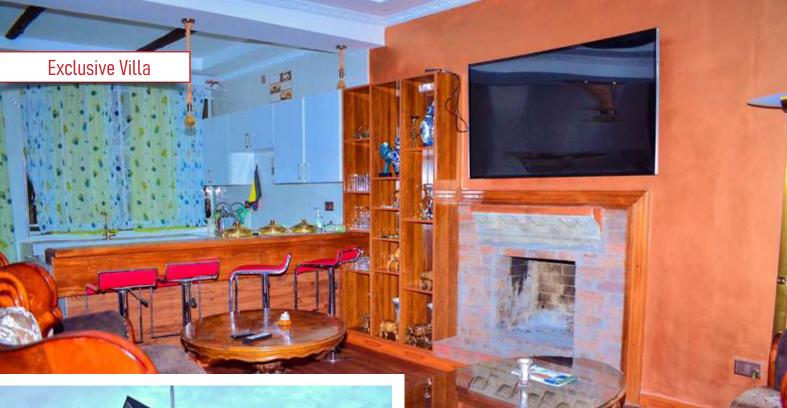

rs with fire flames
- Exotic lighting
- A Rose gold shower faucets
- 🕹 Electric kettle







Deluxe Rooms



These are artistically designed, rocky, and spacious carpeted rooms. They are fitted with;

- 🛎 Artistic king size log bed
- Room heaters with fire-like flames
- Instant shower heaters

- 🕹 DSTV
- 🞍 Free Wi-Fi
- 🛎 Electric kettle



## Standard Rooms

These are cozy standard rooms with a spacious balcony overlooking the serene environment. They are fitted with the following;

- 🕹 King sized bed
- 🛎 Electric kettle
- 🞍 Free Wi-Fi
- Instant water heaters
- 🕹 DSTV



#### African Round Cottage

This is an African artistically designed two-round rooms with interconnected door. The cottage is fitted with;

1.1

- 🛎 Queen size log beds
- 🕹 DSTV
- 🕹 Free Wi-Fi
- Instant water heaters

Ĵ







- 🕹 Cozy sitting area
- 🕹 Kitchenette
- 🕹 Smart TV
- 🕹 Free Wi-Fi
- 🕹 Room Fireplace
- Balcony and terrace
- Instant water heaters





These are spacious tastefully designed budget rooms outside the main complex for singles and group vacation. They are equipped with;

- 🕹 Queen size beds
- 🕹 Free Wi-Fi
- Instant water heaters
- 🞍 Bonfire
- 🕹 Ample private parking











Brooks Lodge & Spa offers spacious and grassy grounds for garden weddings, games, and relaxing. The grounds are well maintained to offer a unique and exquisite nature during your visits.









## Wedding and Photoshoot Facilities









As the years pass, memories fade. One day we find ourselves relying more and more on photos, videos, and keepsakes to spark a memory of notable events in our lives. Brooks Lo