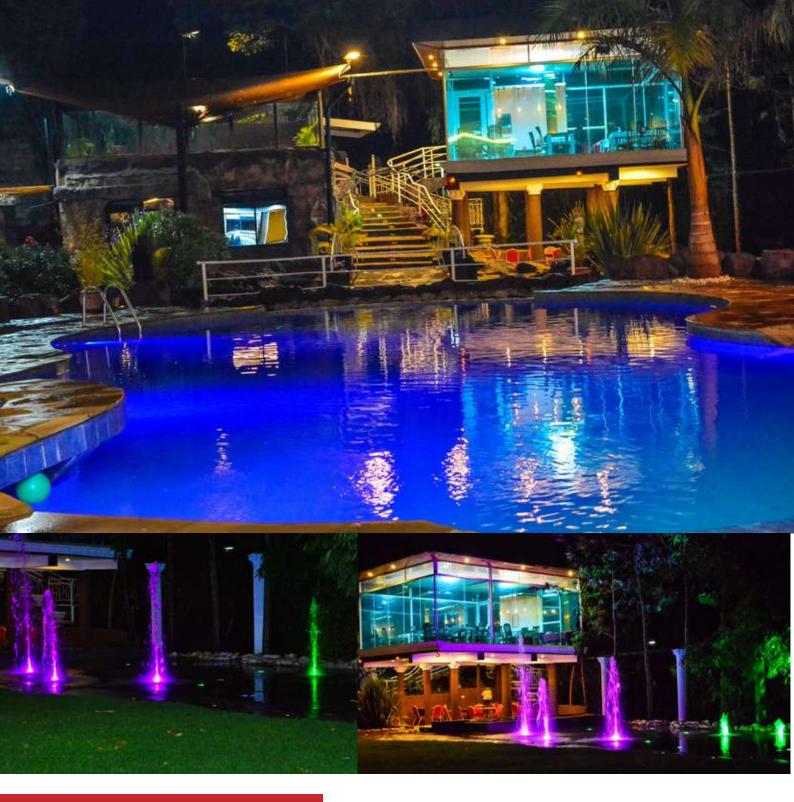

**Brooks Lodge & Spa** is an exclusive and state-of-the-art resort tacked in a bush along Gilgil-Nyahururu road, in Rift Valley, Kenya. The facilities are artistically done to blend with nature.

#### Key Attributes

- The lodge is strategically located just outside Gilgil Business Centre and in close proximity to Gilgil golf course and airstrip.
- 🕹 It's near Pembroke House School (one of the oldest international schools in Kenya).
- The lodge offers a private serene environment, where guests enjoy their stay away from publicity and interference.
- Let The lodge is fast gaining a worldwide reputation for its unique facilities, food & great service; attracting visitors from all over the world.
- 📥 It also a home to many birds species; making it a bird watchers paradise