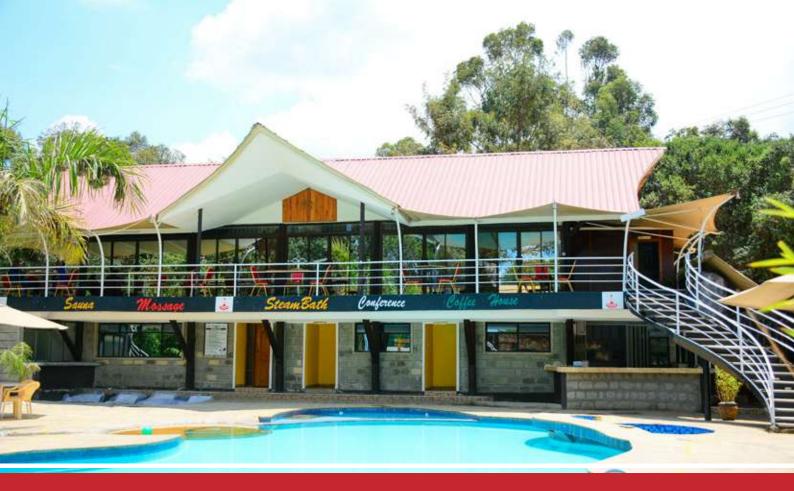

**Brooks Lodge & Spa** is an exclusive and state-of-the-art resort tacked in a bush along Gilgil-Nyahururu road, in Rift Valley, Kenya. The facilities are artistically done to blend with nature.

#### Key Attributes

- The lodge is strategically located just outside Gilgil Business Centre and in close proximity to Gilgil golf course and airstrip.
- 🕹 It's near Pembroke House School (one of the oldest international schools in Kenya).
- The lodge offers a private serene environment, where guests enjoy their stay away from publicity and interference.
- Let The lodge is fast gaining a worldwide reputation for its unique facilities, food & great service; attracting visitors from all over the world.
- 📥 It also a home to many birds species; making it a bird watchers paradise