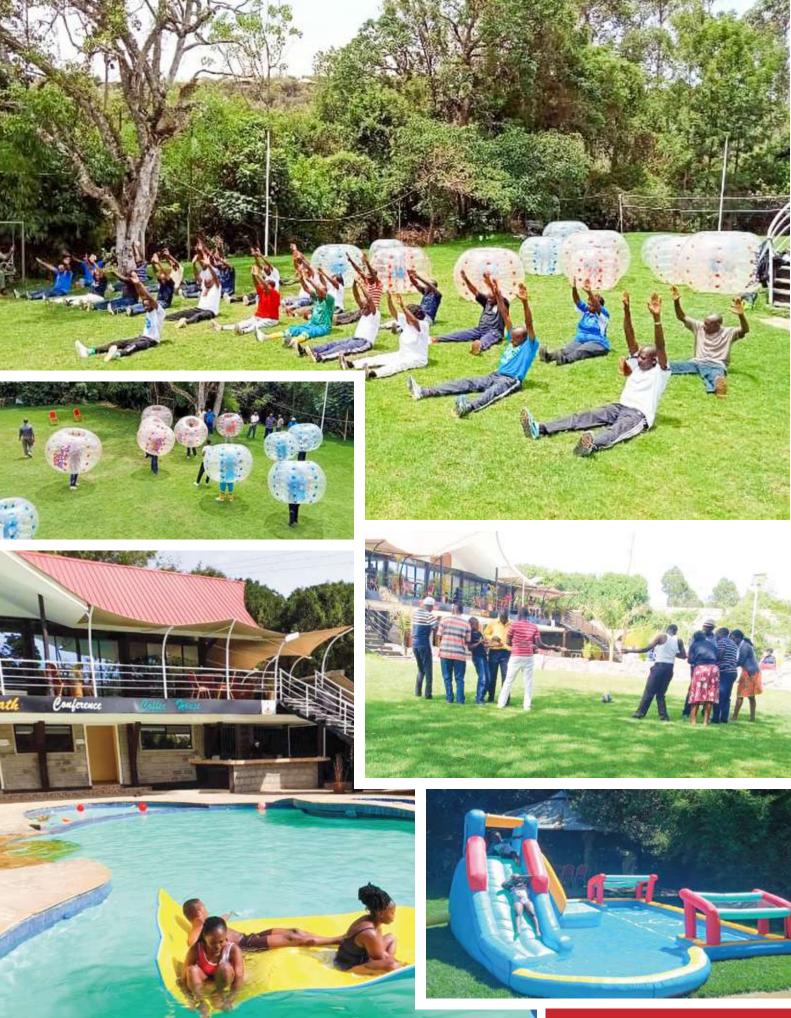

- 🕹 Queen size beds
- 🕹 Free Wi-Fi
- Instant water heaters
- 🞍 Bonfire
- 🕹 Ample private parking

Brooks Lodge & Spa offers spacious and grassy grounds for garden weddings, games, and relaxing. The grounds are well maintained to offer a unique and exquisite nature during your visits.