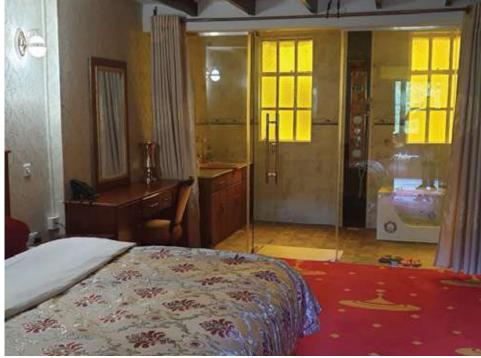

Stay comfortably in our Executive rooms, which are contemporary in design and exude style and panache. Warm tones, stylish amenities and elegant interior and the plush relaxing chair create the ideal cozy ambience you need for a perfect getaway. The elegant bathroom with standing shower and jacuzzi with an overall spacious layout creates the foundations of the perfect setting for your stay.

- ≟ King size bed
- 🕹 Luxurious Jacuzzi
- 🕹 Mini fridge
- 🕹 DSTV & Free Wi- Fi
- 🛎 Solar heated showers
- Room heaters with fire flames
- Exotic lighting
- A Rose gold shower faucets
- 🕹 Electric kettle