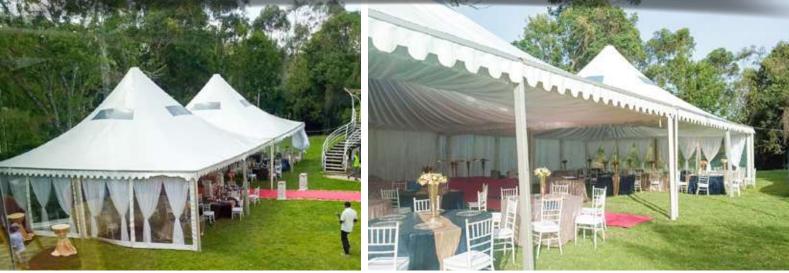

- 🕹 Queen size beds
- 🕹 Free Wi-Fi
- Instant water heaters
- 🞍 Bonfire
- 🕹 Ample private parking

Brooks Lodge & Spa offers spacious and grassy grounds for garden weddings, games, and relaxing. The grounds are well maintained to offer a unique and exquisite nature during your visits.

## Wedding and Photoshoot Facilities

As the years pass, memories fade. One day we find ourselves relying more and more on photos, videos, and keepsakes to spark a memory of notable events in our lives. Brooks Lodge and Spa understand this! We have provided you with unique facilities to create the rustic wedding experience that can make your day more memorable. They include;

- 🕹 Wedding gazebo
- 🕹 Bicycle décor
- 🕹 Entrance decors
- 🕹 Love bridge
- 🕹 Eagles waterfall
- 🕹 Spacious field for tents erection