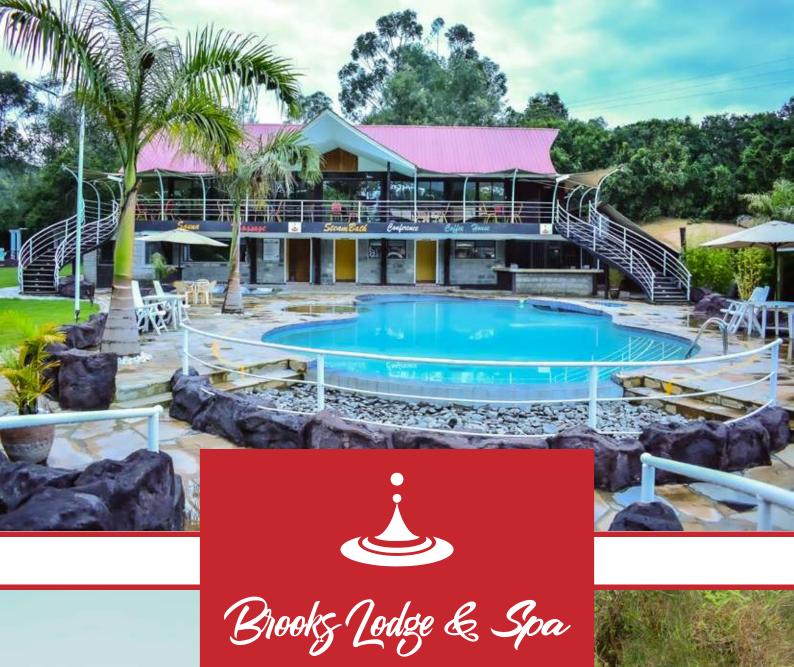

**Brooks Lodge & Spa** is an exclusive and state-of-the-art resort tacked in a bush along Gilgil-Nyahururu road, in Rift Valley, Kenya. The facilities are artistically done to blend with nature.

#### Key Attributes

- The lodge is strategically located just outside Gilgil Business Centre and in close proximity to Gilgil golf course and airstrip.
- 🕹 It's near Pembroke House School (one of the oldest international schools in Kenya).
- The lodge offers a private serene environment, where guests enjoy their stay away from publicity and interference.
- Let The lodge is fast gaining a worldwide reputation for its unique facilities, food & great service; attracting visitors from all over the world.
- 📥 It also a home to many birds species; making it a bird watchers paradise