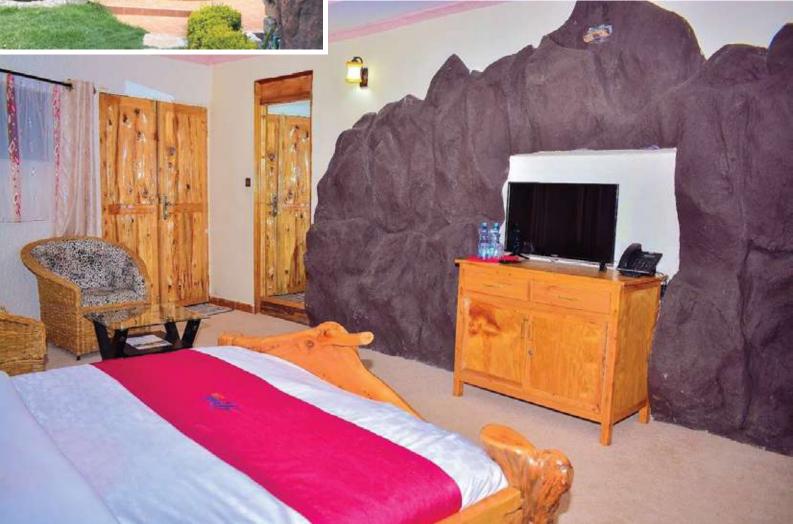

Deluxe Rooms

These are artistically designed, rocky, and spacious carpeted rooms. They are fitted with;

- 🛎 Artistic king size log bed
- Room heaters with fire-like flames
- Instant shower heaters

- 🕹 DSTV
- 🞍 Free Wi-Fi
- 🛎 Electric kettle