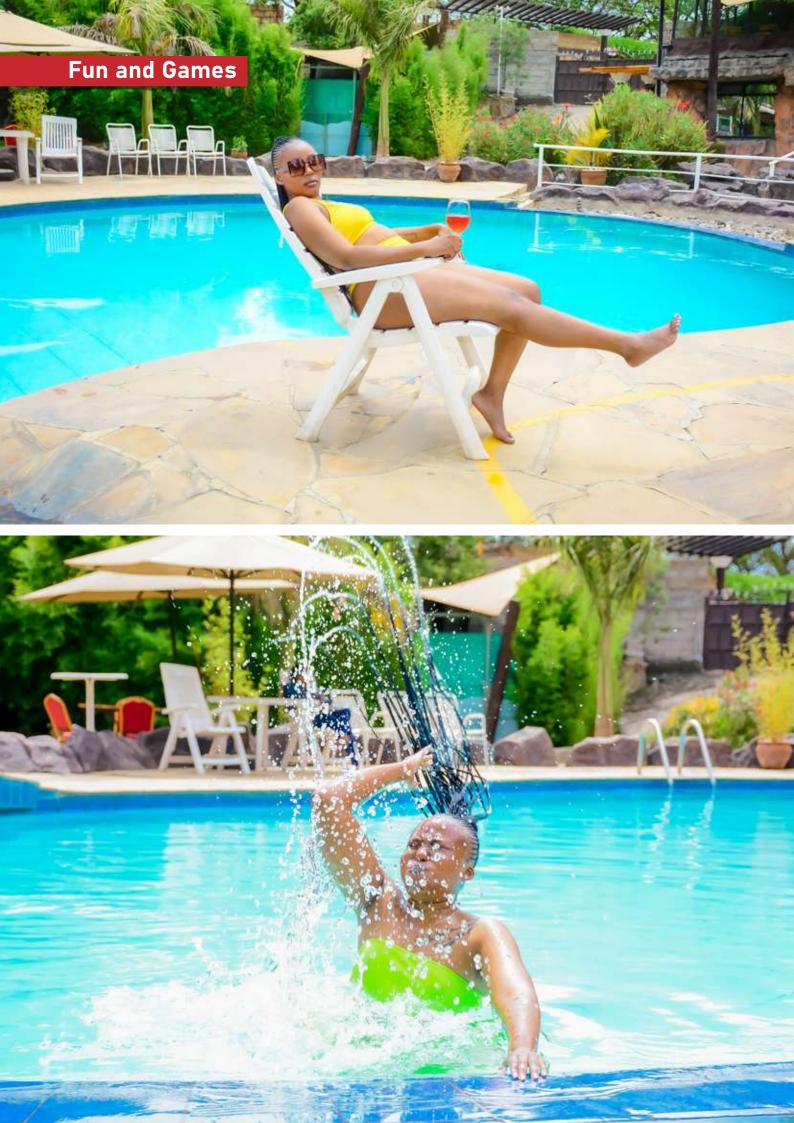

- 🕹 Queen size beds
- 🕹 Free Wi-Fi
- Instant water heaters
- 🞍 Bonfire
- 🕹 Ample private parking

Brooks Lodge & Spa offers spacious and grassy grounds for garden weddings, games, and relaxing. The grounds are well maintained to offer a unique and exquisite nature during your visits.